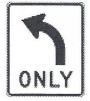

## REGULATORY & PROHIBITION SIGNS

STOP

INTERSECTION STOP SIGN INDICATOR

YIELD

NO RIGHT TURN

NO LEFT TURN

NO U TURN

**LEFT TURN** ONLY