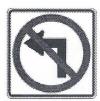

## REGULATORY & PROHIBITION SIGNS

STOP

INTERSECTION STOP SIGN INDICATOR

YIELD

NO RIGHT TURN

NO LEFT TURN

NO U TURN

**LEFT TURN** ONLY