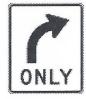

RIGHT TURN ONLY

LEFT OR STRAIGHT ONLY

STRAIGHT OR **RIGHT ONLY** 

KEEP RIGHT

KEEP **LEFT** 

NO TRUCKS

NO BICYCLES

NO PARKING